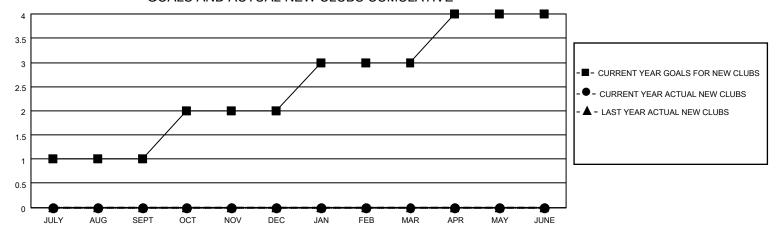

### GOALS AND ACTUAL NEW CLUBS CUMULATIVE

### District 38 N

| Clubs         |               |             |               | Members               |                         |                         |                                                    |  |
|---------------|---------------|-------------|---------------|-----------------------|-------------------------|-------------------------|----------------------------------------------------|--|
|               | RESULTS FOR   | R 2020-2021 |               | RESULTS FOR 2020-2021 |                         |                         |                                                    |  |
| QUARTER       | NEW CLUB GOAL | NEW CLUBS   | DROPPED CLUBS | QUARTER MEM           | MBER GROWTH NET<br>GOAL | MEMBER GROWTH<br>ACTUAL | DROPPED<br>MEMBERS ACTUAL<br>(including transfers) |  |
| JULY/AUG/SEPT | 1             | 0           | 0             | JULY/AUG/SEPT         | 1                       | 2                       | 1                                                  |  |
| OCT/NOV/DEC   | 1             | 0           | 0             | OCT/NOV/DEC           | 1                       | 0                       | 0                                                  |  |
| JAN/FEB/MAR   | 1             | 0           | 0             | JAN/FEB/MAR           | 1                       | 0                       | 0                                                  |  |
| APR/MAY/JUNE  | 1             | 0           | 0             | APR/MAY/JUNE          | 1                       | 0                       | 0                                                  |  |