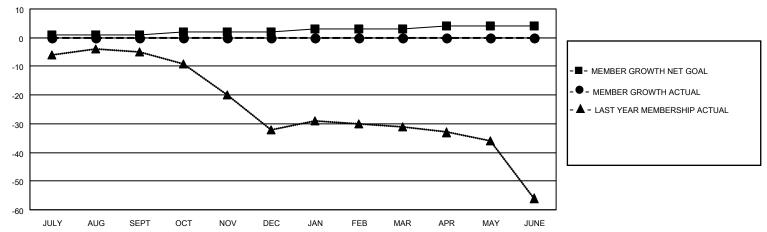

#### GOALS AND ACTUAL MEMBERS CUMULATIVE

| DROPPED CLUBS: 0 |   | 1 CLUBS OF 29 ADDED 1 OR MORE<br>NEW MEMBERS | GENDER DISTRIBUTION             |              |     |
|------------------|---|----------------------------------------------|---------------------------------|--------------|-----|
|                  |   | NEW MEMBERO                                  | MALE                            | 510 (71.33%) |     |
| 1                |   |                                              | FEMALE                          | 205 (28.67%) |     |
| DROPPED MEMBERS  |   |                                              |                                 | , ,          |     |
| DECEASED         | 0 | CLICK HERE FOR CUMULATIVE                    | TOTAL FAMILY UNIT MEMBERS       |              | 140 |
| CLUB CANCELLED   | 0 | MEMBERSHIP DATA                              | FAMILY MEMBERS PAYING HALF DUES |              |     |
| OTHER            | 1 |                                              |                                 |              | 71  |
| TOTAL            | 1 |                                              | 5023                            |              |     |

### District 38 N

| Clubs         |               |             |               | Members               |                         |                         |                                                    |  |
|---------------|---------------|-------------|---------------|-----------------------|-------------------------|-------------------------|----------------------------------------------------|--|
|               | RESULTS FOR   | R 2020-2021 |               | RESULTS FOR 2020-2021 |                         |                         |                                                    |  |
| QUARTER       | NEW CLUB GOAL | NEW CLUBS   | DROPPED CLUBS | QUARTER MEM           | MBER GROWTH NET<br>GOAL | MEMBER GROWTH<br>ACTUAL | DROPPED<br>MEMBERS ACTUAL<br>(including transfers) |  |
| JULY/AUG/SEPT | 1             | 0           | 0             | JULY/AUG/SEPT         | 1                       | 2                       | 1                                                  |  |
| OCT/NOV/DEC   | 1             | 0           | 0             | OCT/NOV/DEC           | 1                       | 0                       | 0                                                  |  |
| JAN/FEB/MAR   | 1             | 0           | 0             | JAN/FEB/MAR           | 1                       | 0                       | 0                                                  |  |
| APR/MAY/JUNE  | 1             | 0           | 0             | APR/MAY/JUNE          | 1                       | 0                       | 0                                                  |  |